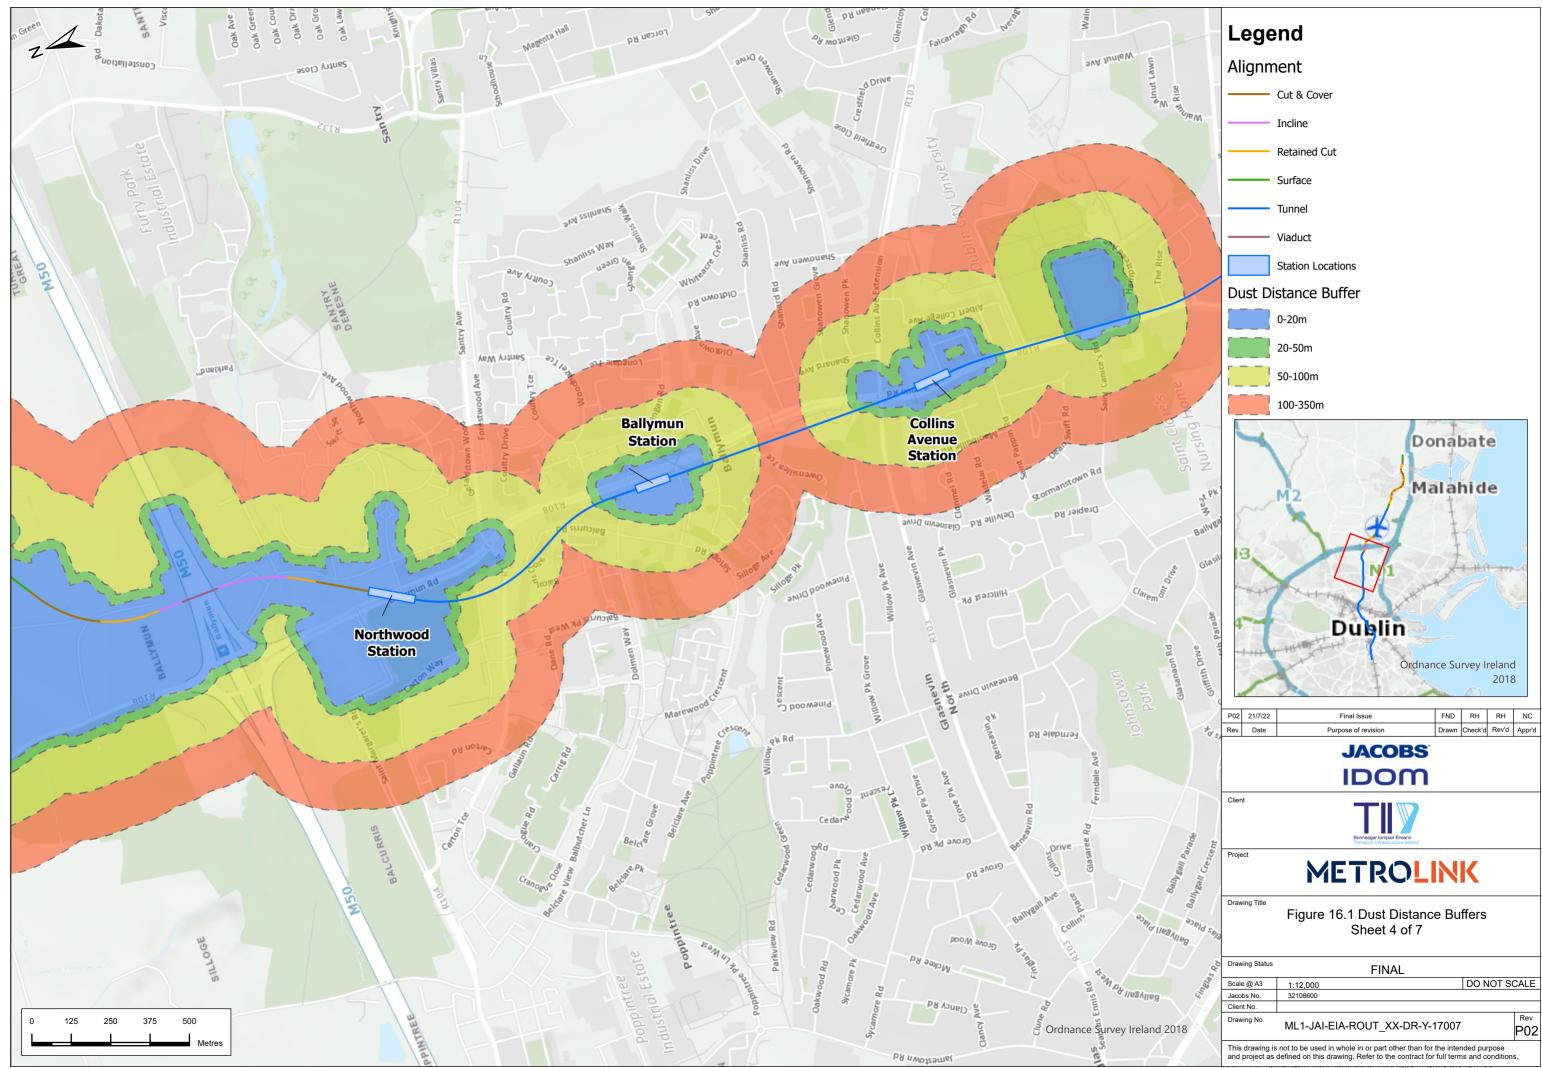

| NAUES   | Legend                    |                      |               |                    |                   |           |          |             |        |
|---------|---------------------------|----------------------|---------------|--------------------|-------------------|-----------|----------|-------------|--------|
|         | Alignment                 |                      |               |                    |                   |           |          |             |        |
| 6135    |                           | Cut & Cove           | er            |                    |                   |           |          |             |        |
|         |                           | Incline              |               |                    |                   |           |          |             |        |
|         | Retained Cut              |                      |               |                    |                   |           |          |             |        |
|         | Surface                   |                      |               |                    |                   |           |          |             |        |
|         |                           | Tunnel               |               |                    |                   |           |          |             |        |
|         |                           | Viaduct              |               |                    |                   |           |          |             |        |
|         |                           | Station Lo           | cations       |                    |                   |           |          |             |        |
| 2       | Dust Distance Buffer      |                      |               |                    |                   |           |          |             |        |
|         |                           | 0-20m                |               |                    |                   |           |          |             |        |
| $\succ$ |                           | 20-50m               |               |                    |                   |           |          |             |        |
|         |                           | 50-100m              |               |                    |                   |           |          |             |        |
| E       |                           | 100-350m             |               |                    |                   |           |          |             |        |
|         | 4                         | J.                   |               |                    | Do                | nal       | bat      | P           |        |
|         |                           | 18                   |               | -                  |                   | -         | >/       |             |        |
|         |                           | M2                   |               | ~ 1                | Ma                | ilal      | hid      | е           |        |
|         | Sur                       | ×                    | 17            | de                 |                   | t         |          |             |        |
|         | 13.                       |                      | 4             | $\leq$             |                   | 4         |          |             | ą      |
|         |                           | 1                    |               | N1                 | X                 | X         | 1.11     |             |        |
|         | *++                       | Chitte               | +HAME         | -                  | ****              | 1         | 1        |             | 3      |
| 0       | Dublin                    |                      |               |                    |                   |           |          |             |        |
| X       | -1111                     | -Hitter 1            | -St           | 4                  | Ordnan            | ice Su    | rvey l   | relanc      | k      |
| $\sim$  | /                         | X                    | X             | 4                  | S                 | 5         | <u>م</u> | 2018        | }      |
|         | P02 21/7/22<br>Rev. Date  |                      | Final Is      |                    |                   | FND       | RH       | RH<br>Rev'd | NC     |
|         | Rev. Date                 |                      | Purpose of    |                    | BS                | Drawn     | Check'd  | Nevu        | Appr'd |
|         |                           |                      |               |                    |                   |           |          |             |        |
|         | Client                    |                      | -             |                    |                   |           |          |             |        |
|         |                           |                      | Bon           | neagar lompair Éir | eann<br>e Ireland |           |          |             |        |
|         | Project                   |                      |               |                    |                   |           | 17       |             |        |
|         |                           |                      |               | RU                 |                   |           |          |             |        |
| L.      | Drawing Title             | Figure               |               | Dust Di<br>neet 3  |                   | e Bu      | ffers    |             |        |
|         | Drawing Status            |                      |               | FINAL              |                   |           |          |             |        |
| 2       | Scale @ A3<br>Jacobs No.  | 1:12,000<br>32108600 |               | 1 11 1/4           | _                 |           | DON      | NOT SO      | CALE   |
|         | Client No.<br>Drawing No. | ML1-JAI              | -FIA-PC       |                    | DR-V-1            | 17006     |          |             | Rev    |
| 5       |                           | not to be used       | l in whole ir | or part othe       | er than for       | the inte  | nded pu  |             | P02    |
|         | and project as            | defined on this      | drawing. R    | efer to the c      | ontract for       | full tern | ns and c | ondition    | s.     |