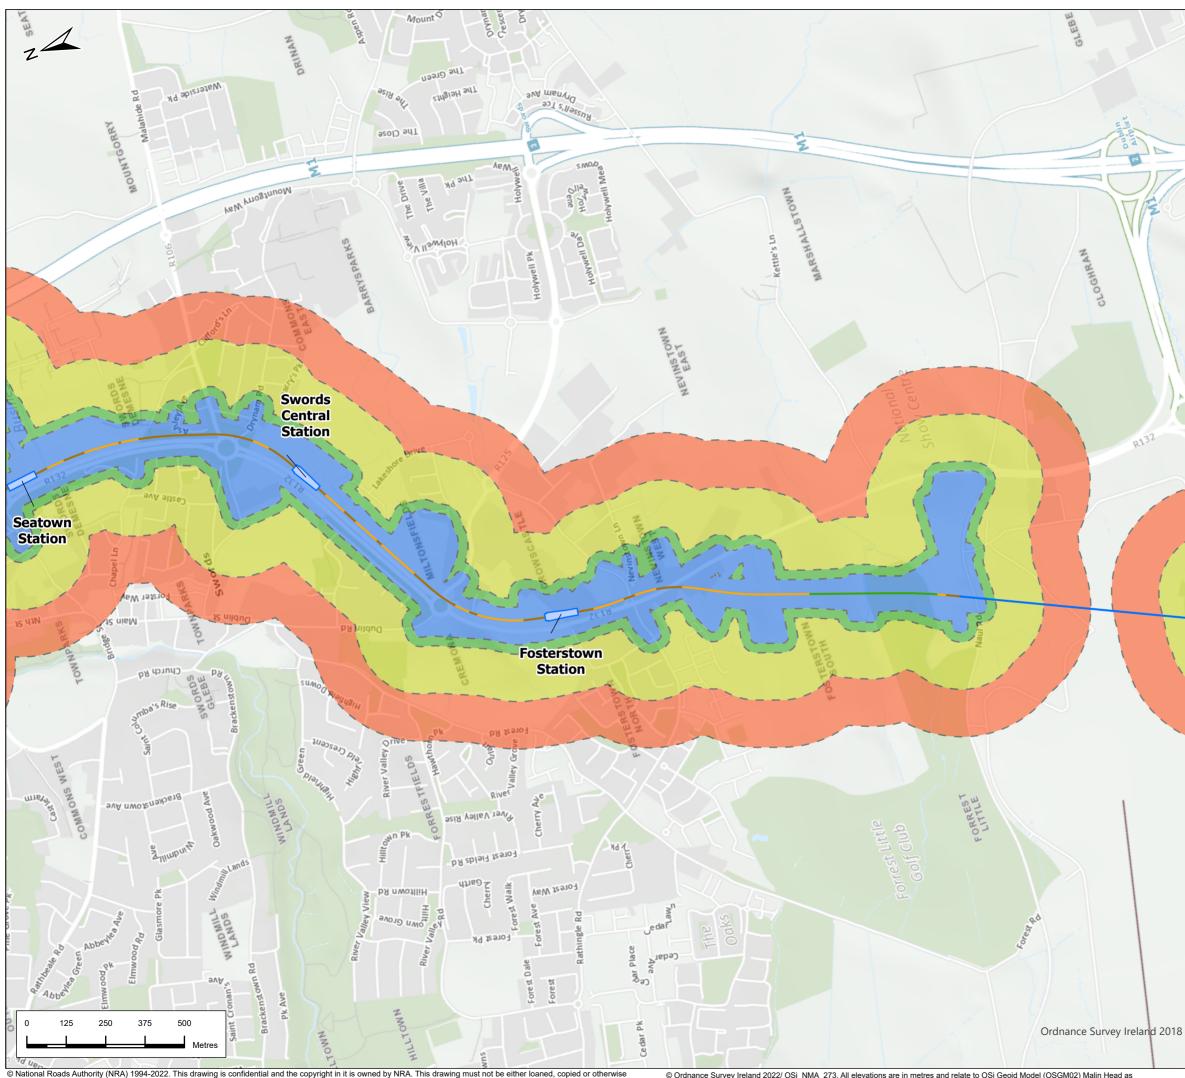

© National Roads Authority (NRA) 1994-2022. This drawing is confidential and the copyright in it is owned by NRA. This drawing must not be either loaned, copied or otherwise reproduced in whole or in part or used for any purpose without the prior permission of NRA. Transport Infrastructure Ireland (TII) is an operational name of the National Roads Authority.