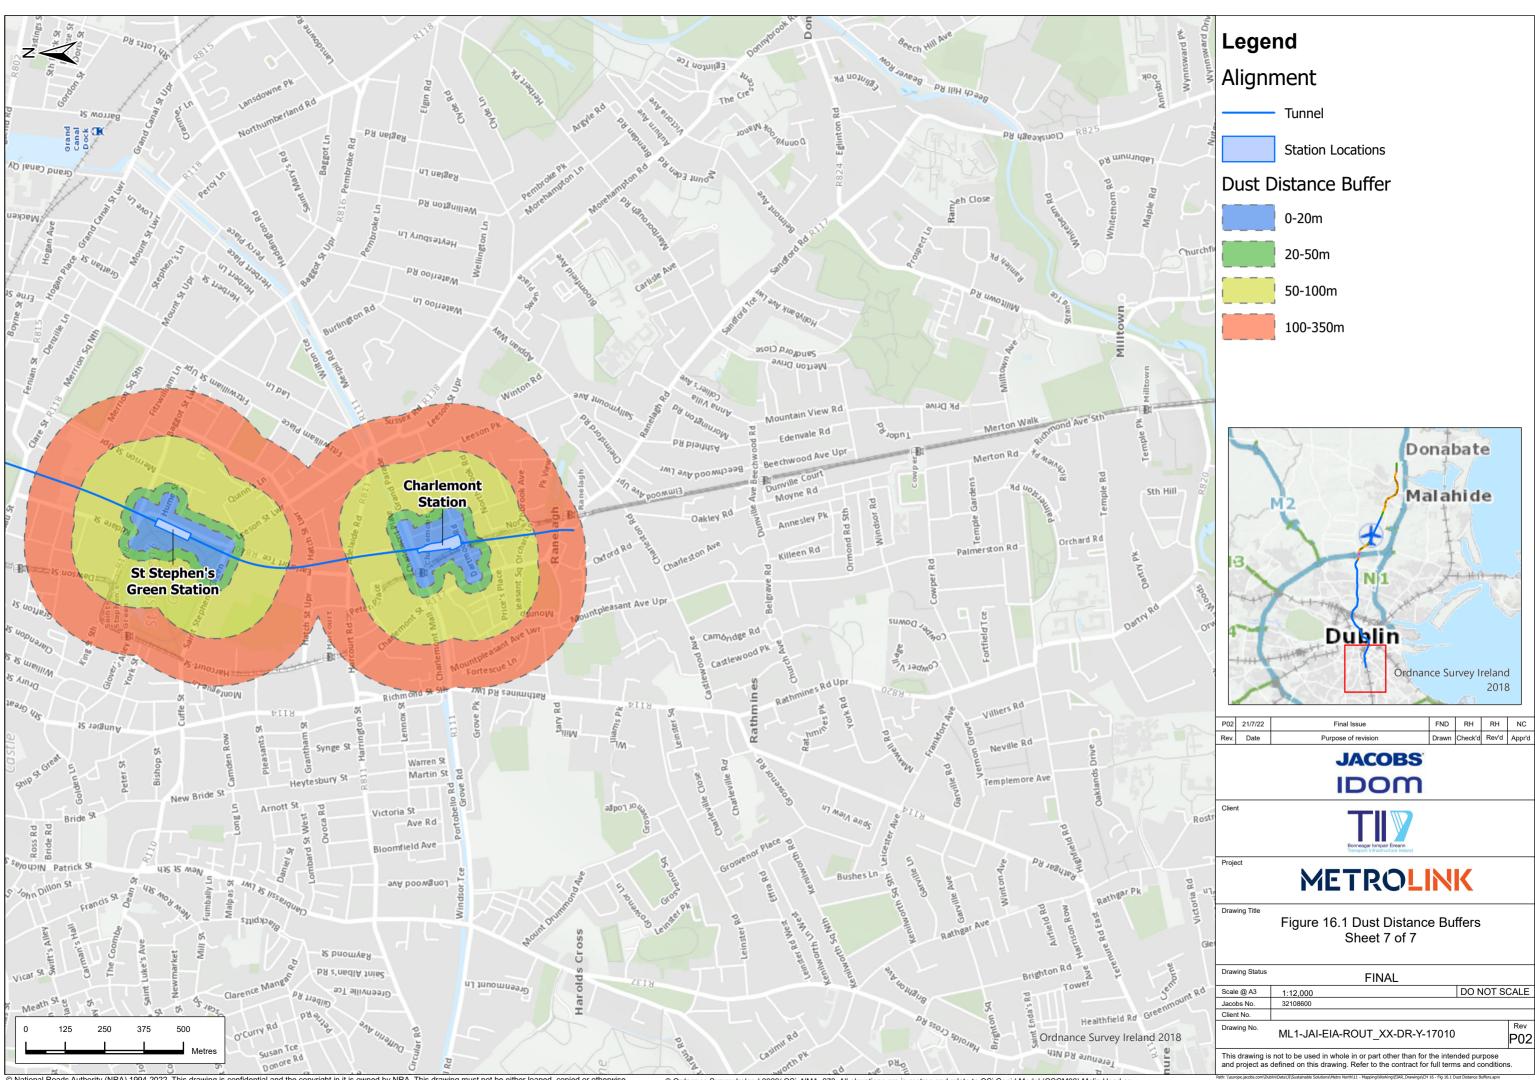

ure Ireland (TII) is an operational name of the National Roads Authority.



© National Roads Authority (NRA) 1994-2022. This drawing is confidential and the copyright in it is owned by NRA. This drawing must not be either loaned, copied or otherwise reproduced in whole or in part or used for any purpose without the prior permission of NRA. Transport Infrastructure Ireland (TII) is an operational name of the National Roads Authority



© National Roads Authority (NRA) 1994-2022. This drawing is confidential and the copyright in it is owned by NRA. This drawing must not be either loaned, copied or otherwis reproduced in whole or in part or used for any purpose without the prior permission of NRA. Transport Infrastructure Ireland (TII) is an operational name of the National Roads Authority



© National Roads Authority (NRA) 1994-2022. This drawing is confidential and the copyright in it is owned by NRA. This drawing must not be either loaned, copied or otherwise reproduced in whole or in part or used for any purpose without the prior permission of NRA. Transport Infrastructure Ireland (TII) is an operational name of the National Roads Authority

© Ordnance Survey Ireland 2022/ OSi\_NMA\_273. All elevations are in metres and relate to OSi Geoid Model (OSGM02) Malin Head as defined by existing Project Control. All Co-ordinates are in Irish Transverse Mercator Grid (ITM) as defined by OSi active GPS station Tallaght College (TLLG).