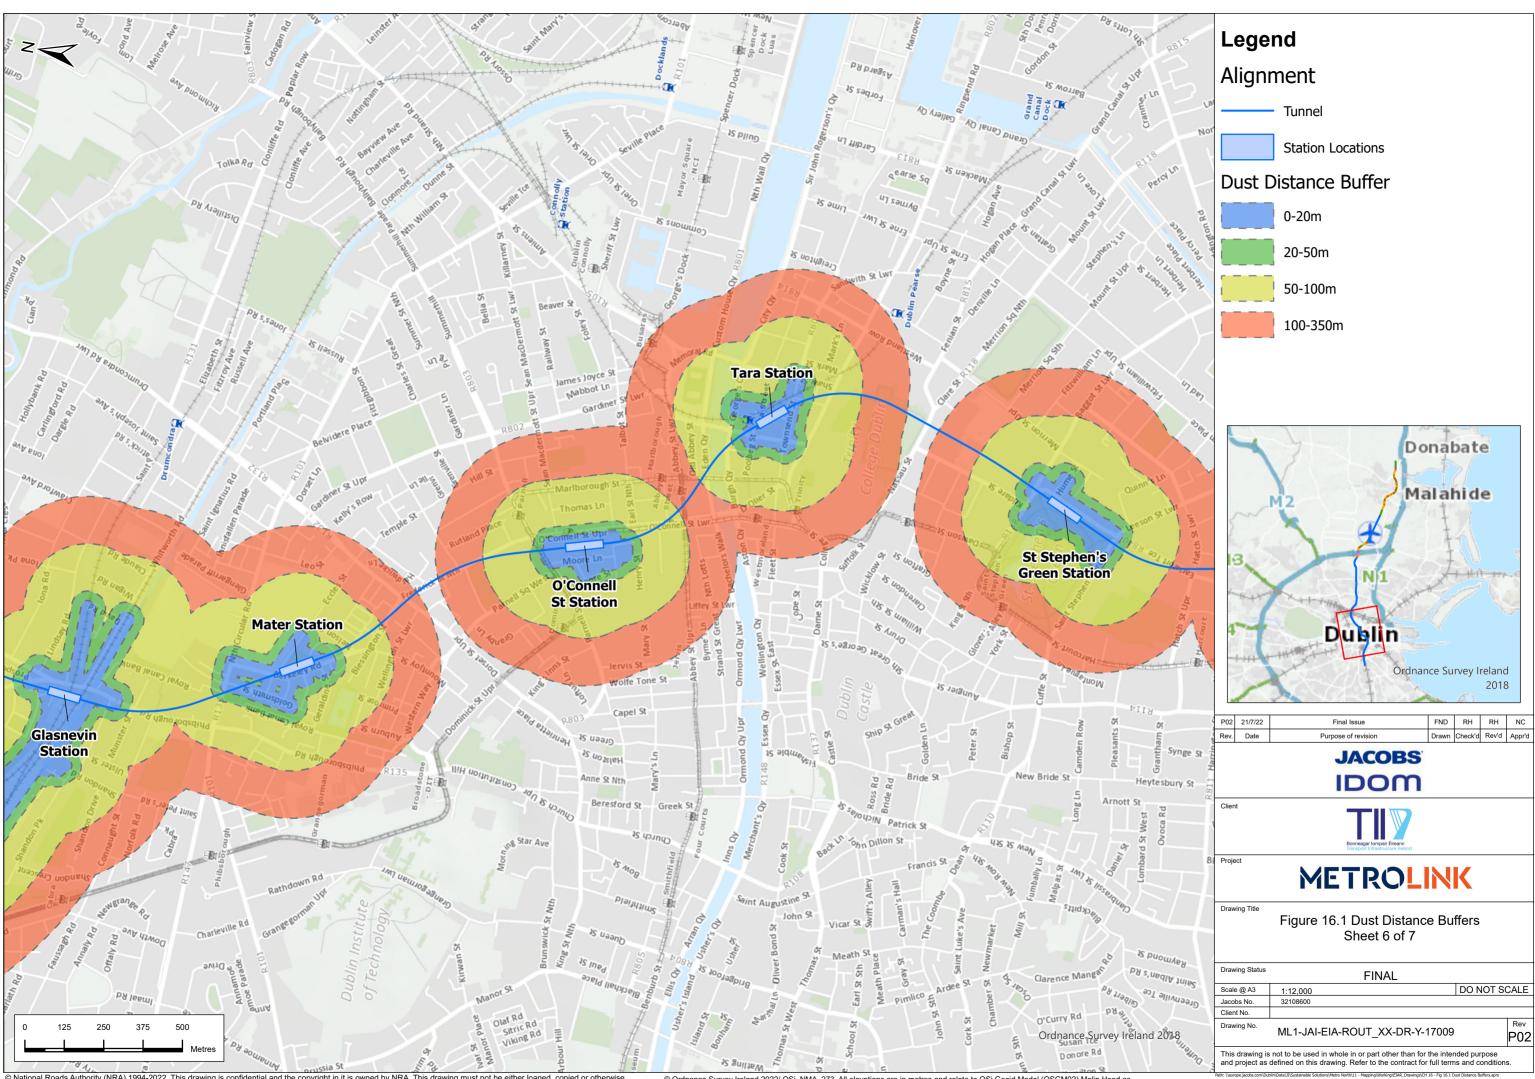

| ontract for       | full tern | ns and c | ondition    | s.     |



© National Roads Authority (NRA) 1994-2022. This drawing is confidential and the copyright in it is owned by NRA. This drawing must not be either loaned, copied or otherwise reproduced in whole or in part or used for any purpose without the prior permission of NRA. Transport Infrastructure Ireland (TII) is an operational name of the National Roads Authority.



© National Roads Authority (NRA) 1994-2022. This drawing is confidential and the copyright in it is owned by NRA. This drawing must not be either loaned, copied or otherwise reproduced in whole or in part or used for any purpose without the prior permission of NRA. Transport Infrastructure Ireland (TII) is an operational name of the National Roads Authority



© National Roads Authority (NRA) 1994-2022. This drawing is confidential and the copyright in it is owned by NRA. This drawing must not be either loaned, copied or otherwis reproduced in whole or in part or used for any purpose without the prior permission of NRA. Transport Infrastructure Ireland (TII) is an operational name of the National Roads Authority



© National Roads Authority (NRA) 1994-2022. This drawing is confidential and the copyright in it is owned by NRA. This drawing must not be either loaned, copied or otherwise reproduced in whole or in part or used for any purpose without the prior permission of NRA. Transport Infrastructure Ireland (TII) is an operational name of the National Roads Authority

© Ordnance Survey Ireland 2022/ OSi\_NMA\_273. All elevations are in metres