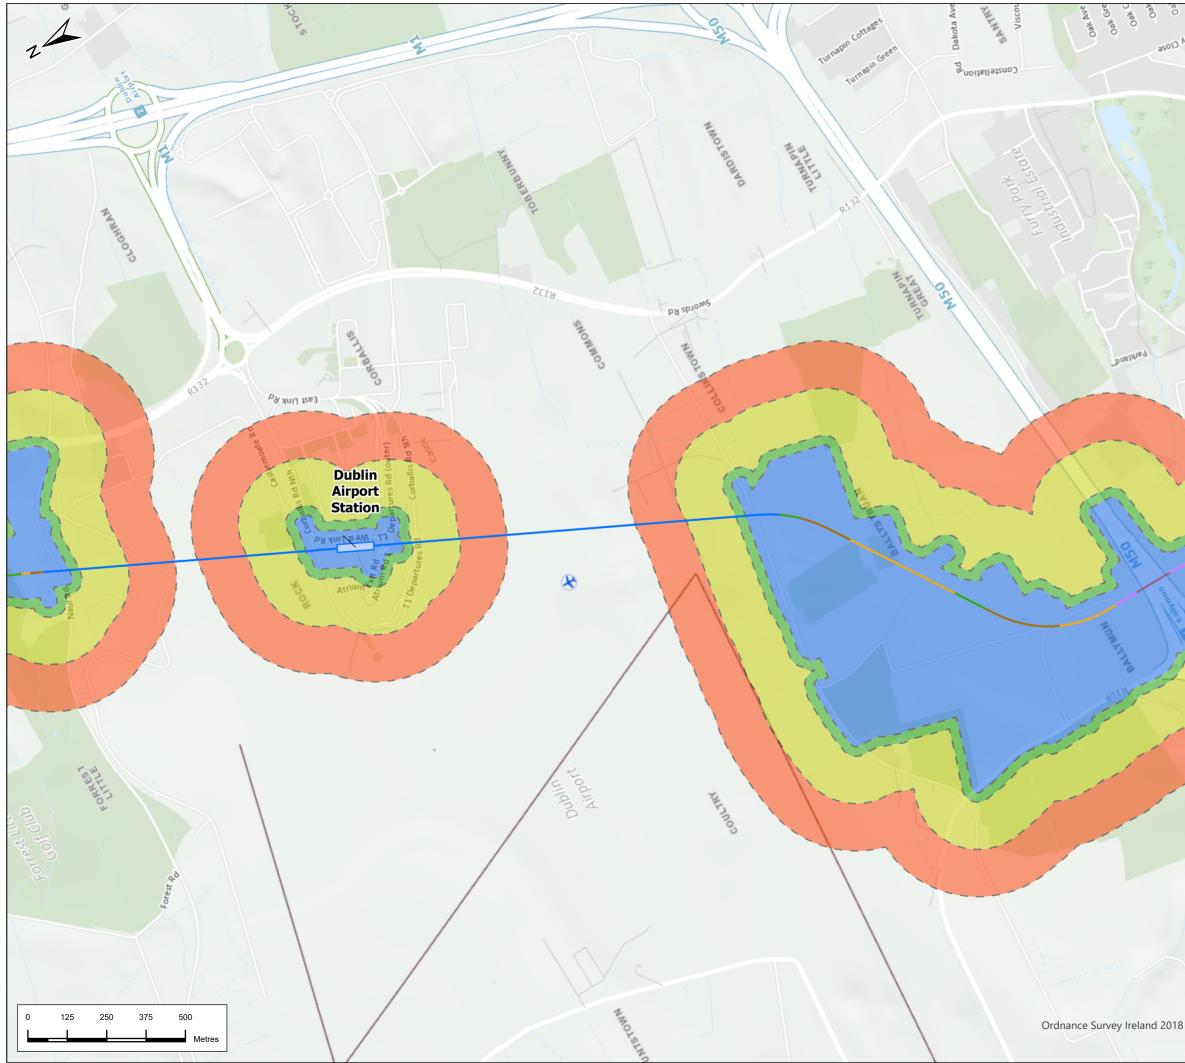

© National Roads Authority (NRA) 1994-2022. This drawing is confidential and the copyright in it is owned by NRA. This drawing must not be either loaned, copied or otherwise reproduced in whole or in part or used for any purpose without the prior permission of NRA. Transport Infrastructure Ireland (TII) is an operational name of the National Roads Authority.