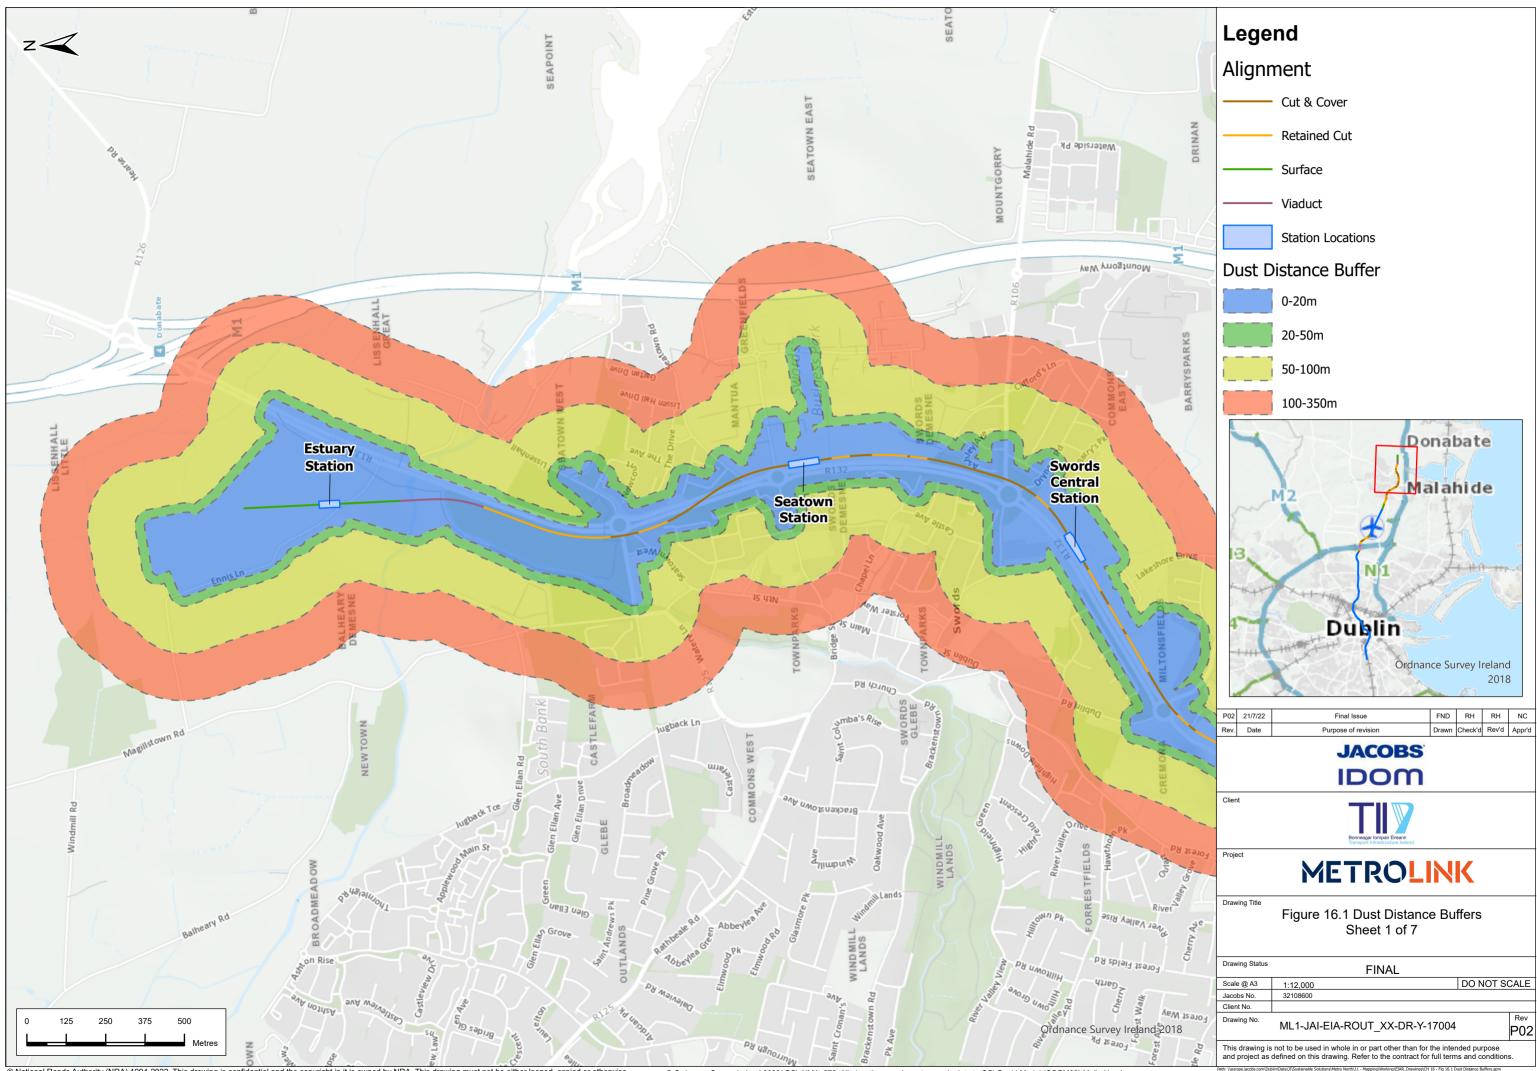

© National Roads Authority (NRA) 1994-2022. This drawing is confidential and the copyright in it is owned by NRA. This drawing must not be either loaned, copied or otherwise reproduced in whole or in part or used for any purpose without the prior permission of NRA. Transport Infrastructure Ireland (TII) is an operational name of the National Roads Authority