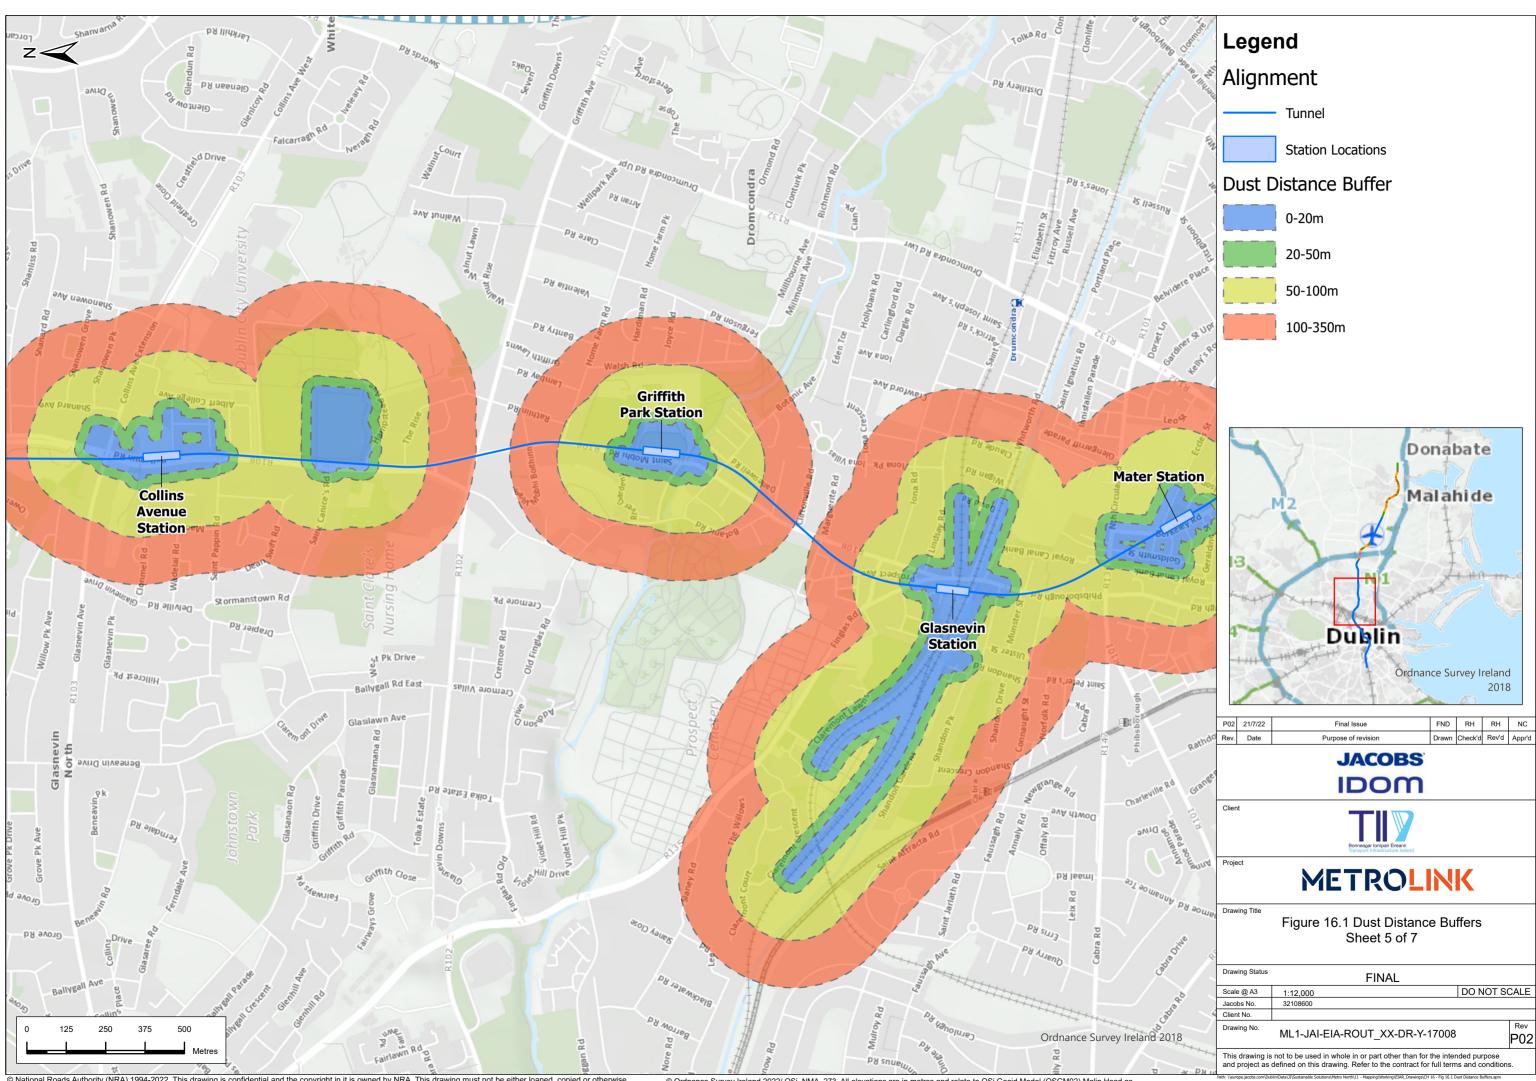

-FIA-PC       |                    | DR-V-1            | 17006     |          |             | Rev    |
| 5       |                           | not to be used       | l in whole ir | or part othe       | er than for       | the inte  | nded pu  |             | P02    |
|         | and project as            | defined on this      | drawing. R    | efer to the c      | ontract for       | full tern | ns and c | ondition    | s.     |



© National Roads Authority (NRA) 1994-2022. This drawing is confidential and the copyright in it is owned by NRA. This drawing must not be either loaned, copied or otherwise reproduced in whole or in part or used for any purpose without the prior permission of NRA. Transport Infrastructure Ireland (TII) is an operational name of the National Roads Authority.



© National Roads Authority (NRA) 1994-2022. This drawing is confidential and the copyright in it is owned by NRA. This drawing must not be either loaned, copied or otherwise reproduced in whole or in part or used for any purpose without the prior permission of NRA. Transport Infrastructure Ireland (TII) is an operational name of the National Roads Authority



© National Roads Authority (NRA) 1994-2022. This drawing is confidential and the copyright in it is owned by NRA. This drawing must not be either loaned, copied or otherwis reproduced in whole or in part or used for any purpose without the prior permission of NRA. Transport Infrastructure Ireland (TII) is an operational name of the National Roads Authority



© National Roads Authority (NRA) 1994-2022. This drawing is confidential